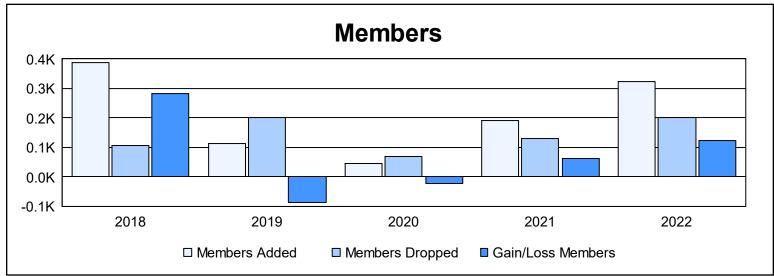

District 412 B

As of June 2022 Cumulative

| Year      | New<br>Clubs | Dropped<br>Clubs | Gain/<br>Loss<br>Clubs | New<br>Members | Charter<br>Members | Reinstate<br>Members | Transfer<br>Members | Total<br>Member<br>Added | Total<br>Members<br>Dropped | Gain/<br>Loss<br>Members |
|-----------|--------------|------------------|------------------------|----------------|--------------------|----------------------|---------------------|--------------------------|-----------------------------|--------------------------|
| 2017-2018 | 6            | 0                | 6                      | 178            | 204                | 3                    | 2                   | 387                      | 105                         | 282                      |
| 2018-2019 | 2            | 1                | 1                      | 53             | 55                 | 3                    | 2                   | 113                      | 200                         | -87                      |
| 2019-2020 | 0            | 0                | 0                      | 39             | 6                  | 0                    | 2                   | 47                       | 70                          | -23                      |
| 2020-2021 | 1            | 0                | 1                      | 151            | 35                 | 3                    | 3                   | 192                      | 130                         | 62                       |
| 2021-2022 | 7            | 1                | 6                      | 128            | 186                | 11                   | 0                   | 325                      | 200                         | 125                      |
| Average   | 3            | 0                | 3                      | 110            | 97                 | 4                    | 2                   | 213                      | 141                         | 72                       |