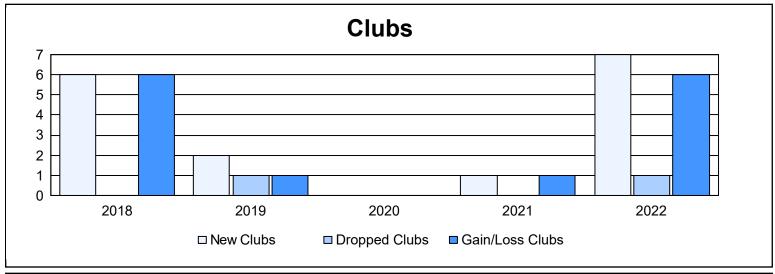

District 412 B

As of June 2022 Cumulative

| Year      | New<br>Clubs | Dropped<br>Clubs | Gain/<br>Loss<br>Clubs | New<br>Members | Charter<br>Members | Reinstate<br>Members | Transfer<br>Members | Total<br>Member<br>Added | Total<br>Members<br>Dropped | Gain/<br>Loss<br>Members |
|-----------|--------------|------------------|------------------------|----------------|--------------------|----------------------|---------------------|--------------------------|-----------------------------|--------------------------|
| 2017-2018 | 6            | 0                | 6                      | 178            | 204                | 3                    | 2                   | 387                      | 105                         | 282                      |
| 2018-2019 | 2            | 1                | 1                      | 53             | 55                 | 3                    | 2                   | 113                      | 200                         | -87                      |
| 2019-2020 | 0            | 0                | 0                      | 39             | 6                  | 0                    | 2                   | 47                       | 70                          | -23                      |
| 2020-2021 | 1            | 0                | 1                      | 151            | 35                 | 3                    | 3                   | 192                      | 130                         | 62                       |
| 2021-2022 | 7            | 1                | 6                      | 128            | 186                | 11                   | 0                   | 325                      | 200                         | 125                      |
| Average   | 3            | 0                | 3                      | 110            | 97                 | 4                    | 2                   | 213                      | 141                         | 72                       |